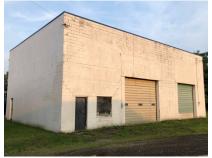

### Members – State and National Auctioneers Association

Real estate features (2) 40' x 60' brick & block constructed buildings. 3 total overhead doors. Level corner lot w/frontage on Columbus Rd. & Root Ave. Longtime owner w/prior use as a weld shop & truck repair. Buildings need handyman updates & repairs. Come prepared to buy! Current taxes are \$1,776.33 per half year. Building will be open at 12:00 PM auction day for viewing.