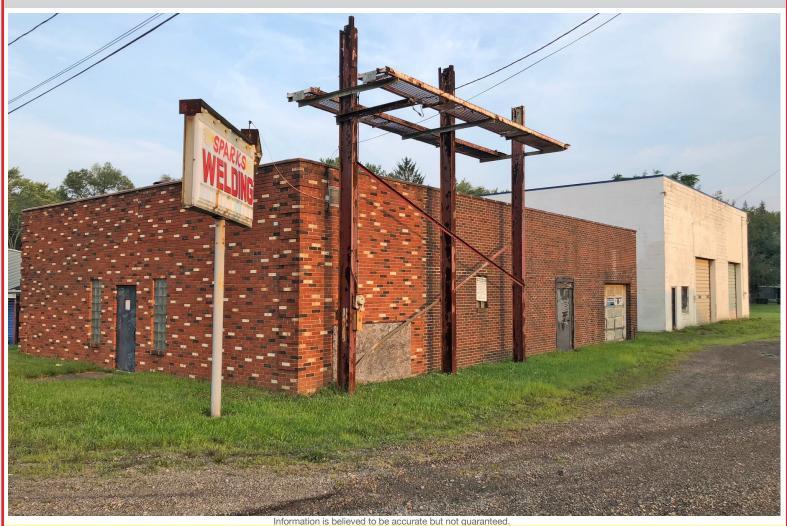

## **Opportunity Presents!**

2 COMMERCIAL BUILDINGS - 2/3-ACRE LOT

Zoned B-2 General Business - High Traffic Counts Selling As An Entirety - Plain Twp. - Stark Co., OH

Absolute auction, all sells to the highest bidder on location:

#### **OPPORTUNITY PRESENTS!**

2 Commercial Buildings – 2/3-Acre Lot Zoned B-2 General Business – High Traffic Counts Selling As An Entirety Plain Twp. – Stark Co., OH

### Members – State and National Auctioneers Association

Real estate features (2) 40' x 60' brick & block constructed buildings. 3 total overhead doors. Level corner lot w/frontage on Columbus Rd. & Root Ave. Longtime owner w/prior use as a weld shop & truck repair. Buildings need handyman updates & repairs. Come prepared to buy! Current taxes are \$1,776.33 per half year. Building will be open at 12:00 PM auction day for viewing.