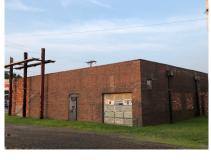

### Members – State and National Auctioneers Association

Real estate features (2) 40' x 60' brick & block constructed buildings. 3 total overhead doors. Level corner lot w/frontage on Columbus Rd. & Root Ave. Longtime owner w/prior use as a weld shop & truck repair. Buildings need handyman updates & repairs. Come prepared to buy! Current taxes are \$1,776.33 per half year. Building will be open at 12:00 PM auction day for viewing.