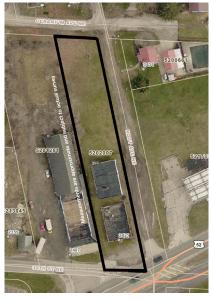

2421 COLUMBUS RD. NE, CANTON, OH 44705

Directions: Take RT 62 east of I-77 or west of Harmont Ave. to address. Watch for KIKO signs.

2722 Fulton Dr. NW, Canton, OH 44718 **kikoauctions.com** 

**THURSDAY – SEPTEMBER 27, 2018 – 1:00 PM** 

### Members – State and National Auctioneers Association

Real estate features (2) 40' x 60' brick & block constructed buildings. 3 total overhead doors. Level corner lot w/frontage on Columbus Rd. & Root Ave. Longtime owner w/prior use as a weld shop & truck repair. Buildings need handyman updates & repairs. Come prepared to buy! Current taxes are \$1,776.33 per half year. Building will be open at 12:00 PM auction day for viewing.